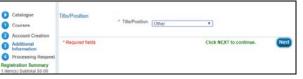

6. Select **Student** in the **Title/Position** drop-down menu. Click **Next**.

7. The Shopping Cart will appear. Click Process Request.