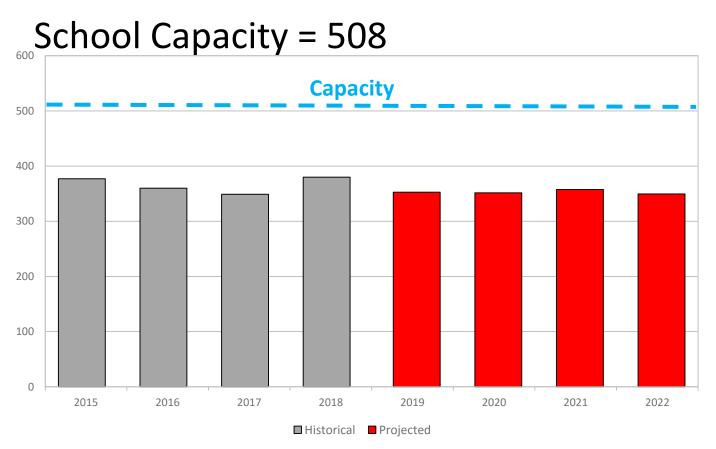

#### **Devins Drive PS Enrolment**

As of October 31st, 2018: 380 students

(includes 42 English track students on overflow from Aurora Grove PS) (includes 8 FI students on overflow from Aurora Grove PS)