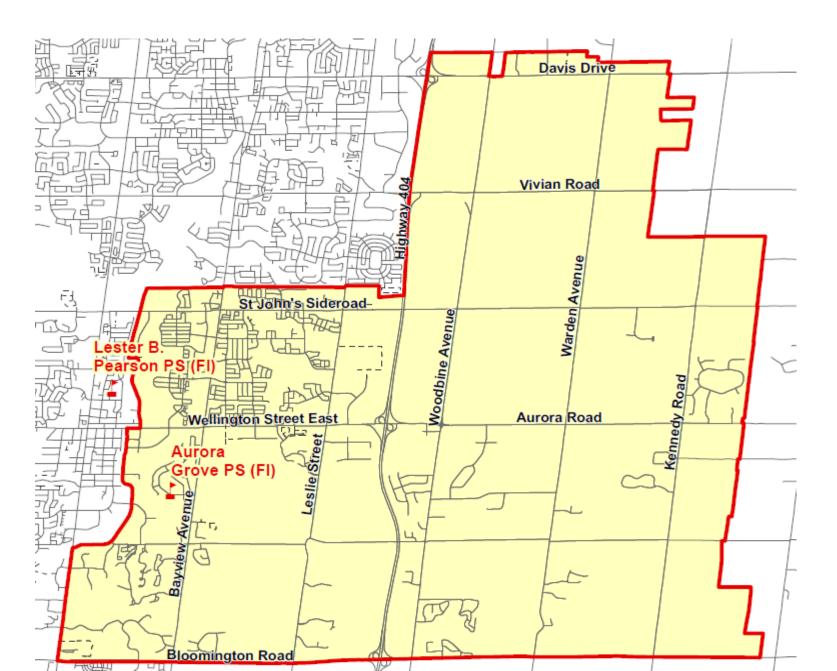

= 476 + 4 portables = 568



#### **Devins Drive PS Enrolment**

As of October 31st, 2018: 380 students

(includes 42 English track students on overflow from Aurora Grove PS) (includes 8 FI students on overflow from Aurora Grove PS)



## 2019 FI Accommodation Plan: Aurora Grove PS and Devins Drive PS

- ➤ Transition primary dual track French Immersion from Aurora Grove PS to Devins Drive PS
- ➤ All incoming Grade 1 FI in 2019 attend Devins Drive PS
- ➤ Grade 2 FI in 2019 remain at Aurora Grove PS
- ➤ No Primary dual track French Immersion program at Aurora Grove PS in 2020
- ➤ Students would attend Lester B Pearson PS for grades 3-8 French Immersion
- The boundary will not be altered for this change

#### **Devins Drive PS French Immersion**



#### **Aurora Grove PS French Immersion**



#### **Lester B Pearson PS French Immersion**



#### **School Locations**



#### **School Bell Times**

➤ Aurora Grove PS 9:00 AM - 3:30 PM

➤ Devins Drive PS 8:55 AM - 3:25 PM

Lester B Pearson PS9:05 AM - 3:35 PM

## **Transportation (Policy 680.0)**

- > Students are eligible for transportation if:
  - JK-3 students live > 1.2km from school
  - Grade 4-8 students > 1.6km from school
- ➤ Transportation stops will be posted in mid to late August 2019
- ➤ Student Transportation Services will determine routes during summer months
  - schoolbuscity.com > Find Your Bus Stop,
    enter your address

#### **Before & After Care**

- > Both schools offer before and after school care
- ➤ Students can attend at either site for before and after care, but must be registered with the provider
- Tr