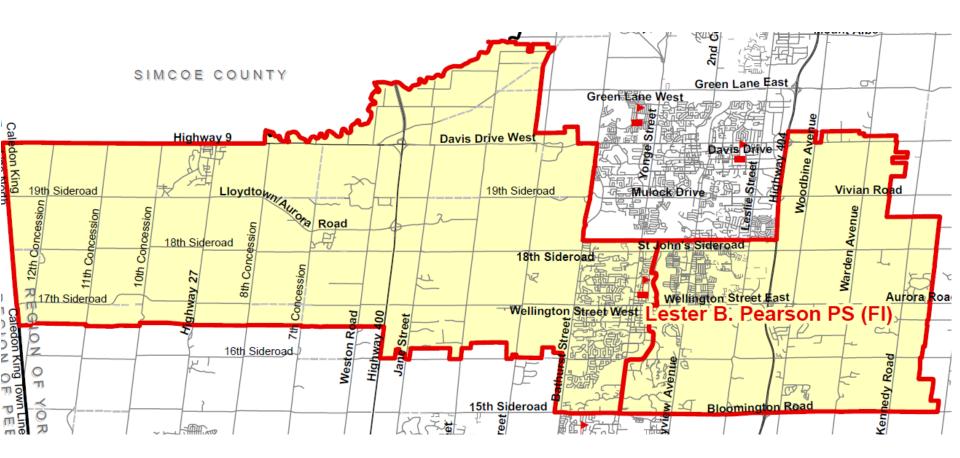

PS Enrolment**

As of October 31st, 2018: 380 students

(includes 42 English track students on overflow from Aurora Grove PS) (includes 8 FI students on overflow from Aurora Grove PS)



## 2019 FI Accommodation Plan: Aurora Grove PS and Devins Drive PS

- ➤ Transition primary dual track French Immersion from Aurora Grove PS to Devins Drive PS
- ➤ All incoming Grade 1 FI in 2019 attend Devins Drive PS
- ➤ Grade 2 FI in 2019 remain at Aurora Grove PS
- ➤ No Primary dual track French Immersion program at Aurora Grove PS in 2020
- ➤ Students would attend Lester B Pearson PS for grades 3-8 French Immersion
- The boundary will not be altered for this change

#### **Devins Drive PS French Immersion**



#### **Aurora Grove PS French Immersion**



#### **Lester B Pearson PS French Immersion**



#### **School Locations**



#### **School Bell Times**

➤ Aurora Grove PS 9:00 AM - 3:30 PM

➤ Devins Drive PS 8:55 AM - 3:25 PM

Lester B Pearson PS9:05 AM - 3:35 PM

## **Transportation (Policy 680.0)**

- > Students are eligible for transportation if:
  - JK-3 students live > 1.2km from school
  - Grade 4-8 students > 1.6km from school
- ➤ Transportation stops will be posted in mid to late August 2019
- ➤ Student Transportation Services will determine routes during summer months
  - schoolbuscity.com > Find Your Bus Stop,
    enter your address

#### **Before & After Care**

- > Both schools offer before and after school care
- ➤ Students can attend at either site for before and after care, but must be registered with the provider
- Transportation provided (if qualified as per the po