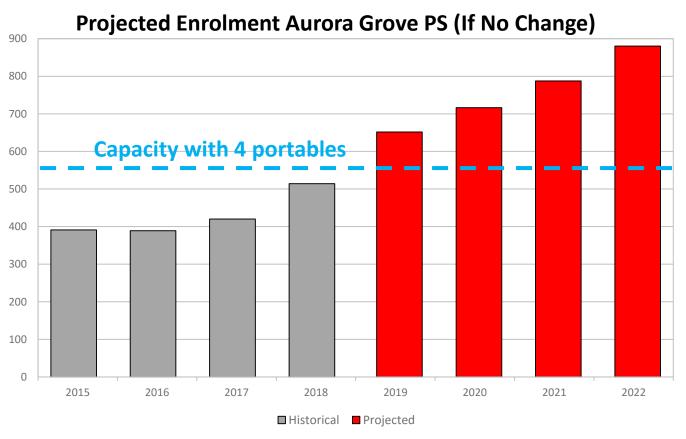

#### **Aurora Grove PS Enrolment**

As of October 31<sup>st</sup>, 2018: 514 students School Capacity = 476 + 4 portables = 568