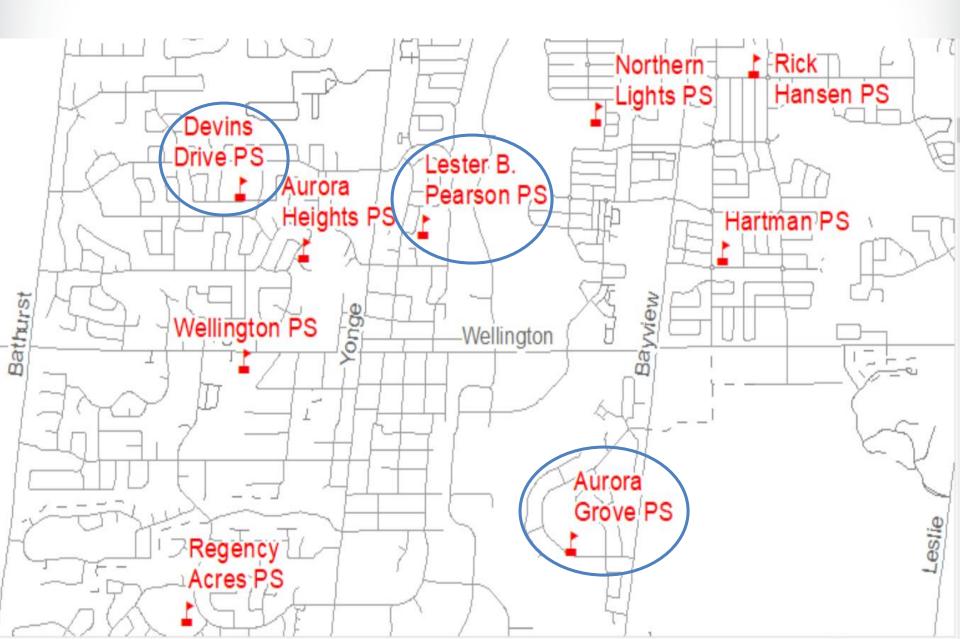

r 31st, 2018: 380 students

(includes 42 English track students on overflow from Aurora Grove PS) (includes 8 FI students on overflow from Aurora Grove PS)



## 2019 FI Accommodation Plan: Aurora Grove PS and Devins Drive PS

- ➤ Transition primary dual track French Immersion from Aurora Grove PS to Devins Drive PS
- ➤ All incoming Grade 1 FI in 2019 attend Devins Drive PS
- ➤ Grade 2 FI in 2019 remain at Aurora Grove PS
- ➤ No Primary dual track French Immersion program at Aurora Grove PS in 2020
- ➤ Students would attend Lester B Pearson PS for grades 3-8 French Immersion
- The boundary will not be altered for this change

#### **Devins Drive PS French Immersion**



#### **Aurora Grove PS French Immersion**



#### **Lester B Pearson PS French Immersion**



#### **School Locations**



#### **School Bell Times**

➤ Aurora Grove PS 9:00 AM - 3:30 PM

➤ Devins Drive PS 8:55 AM - 3:25 PM

Lester B Pearson PS9:05 AM - 3:35 PM

## **Transportation (Policy 680.0)**

- > Students are eligible for transportation if:
  - JK-3 students live > 1.2km from school
  - Grade 4-8 students > 1.6km from school
- ➤ Transportation stops will be posted in mid to late August 2019
- ➤ Student Transportation Services will determine routes during summer months
  - schoolbuscity.com > Find Your Bus Stop,
    enter your address

#### **Before & After Care**

- > Both schools offer before and after school care
- ➤ Students can attend at either site for before and after care, but must be registered with the provider
- Transportation provided (if qualified as per the policy) between before and afte