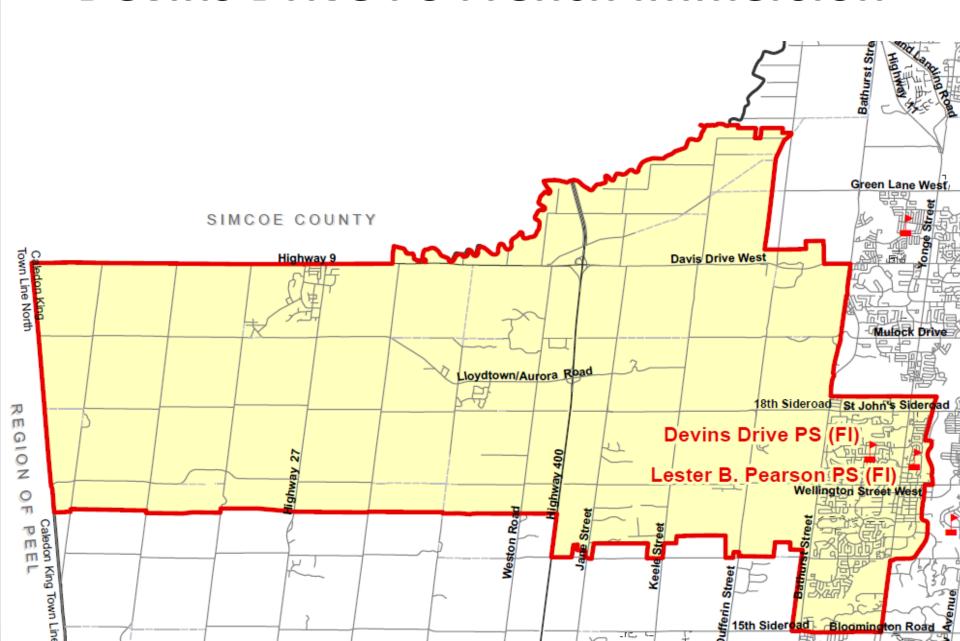

>st</sup>, 2018: 514 students School Capacity = 476 + 4 portables = 568



#### **Devins Drive PS Enrolment**

As of October 31st, 2018: 380 students

(includes 42 English track students on overflow from Aurora Grove PS) (includes 8 FI students on overflow from Aurora Grove PS)



## 2019 FI Accommodation Plan: Aurora Grove PS and Devins Drive PS

- ➤ Transition primary dual track French Immersion from Aurora Grove PS to Devins Drive PS
- ➤ All incoming Grade 1 FI in 2019 attend Devins Drive PS
- ➤ Grade 2 FI in 2019 remain at Aurora Grove PS
- ➤ No Primary dual track French Immersion program at Aurora Grove PS in 2020
- ➤ Students would attend Lester B Pearson PS for grades 3-8 French Immersion
- The boundary will not be altered for this change

#### **Devins Drive PS French Immersion**



#### **Aurora Grove PS French Immersion**



#### **Lester B Pearson PS French Immersion**



#### **School Locations**



#### **School Bell Times**

➤ Aurora Grove PS 9:00 AM - 3:30 PM

➤ Devins Drive PS 8:55 AM - 3:25 PM

Lester B Pearson PS9:05 AM - 3:35 PM

## **Transportation (Policy 680.0)**

- > Students are eligible for transportation if:
  - JK-3 students live > 1.2km from school
  - Grade 4-8 students > 1.6km from school
- ➤ Transportation stops will be posted in mid to late August 2019
- ➤ Student Transportation Services will determine routes during summer months
  - schoolbuscity.com > Find Your Bus Stop,
    enter your address

#### **Before & After Care**

- > Both schools offer before and after school care
- ➤ Students can attend at either site for before and after care,