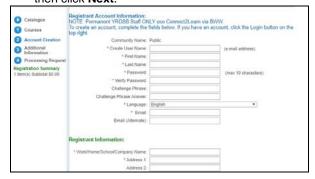

4. Step 1 of the Shopping Cart appears. Click **Next**. **NOTE**: If the course has no fee, it will display \$0.00

 You will be prompted to create an account by filling out all details of the **Account Creation** page and then click **Next**.