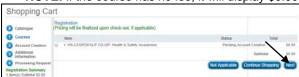

4. Step 1 of the Shopping Cart appears. Click **Next**. **NOTE**: If the course has no fee, it will display \$0.00

 You will be prompted to create an account by filling out all details of the **Account Creation** page and then click **Next**.

 Select Other in the Title/Position drop-down menu. Click Next.

 The Shopping Cart will appear. Click Process Request.

| Shopping Ca                                     | art                                                                                                   |                 |
|-------------------------------------------------|-------------------------------------------------------------------------------------------------------|-----------------|
| ① Courses                                       | You must click the "Process Request" button to COMPLETE your registration.                            | Process Request |
| Account Creation                                | Registration<br>(Phoing will be finalized upon check-out, if applicable)                              |                 |
| Additional<br>Information                       | Account information                                                                                   |                 |
| Processing Request                              | Community Name Public                                                                                 |                 |
| Registration Summary<br>1 Rem(s) Subtotal 50 00 | Circular User Same stellersal/Offsethersal Ca<br>Name Jaco Doo<br>Passionot Seese<br>Language English |                 |