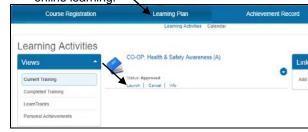

 A) Access your Learning Plan to Launch your online learning.

B) Access the Course Registration tab to access Students from Colleges and Co-Op Students from Other Boards Catalogue and register for your other training.