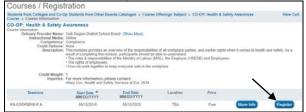

## **Course Registration and Account Creation**

 From the Students from Colleges and Co-Op Students from Other Boards Catalogue, click on the course title.

2. The course information appears. At the bottom of the page, click **Register**.