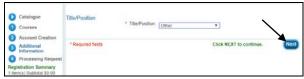

4. Step 1 of the Shopping Cart appears. Click **Next**. **NOTE**: If the course has no fee, it will display \$0.00

 You will be prompted to create an account by filling out all details of the **Account Creation** page and then click **Next**.

 Select Other in the Title/Position drop-down menu. Click Next.

 The Shopping Cart will appear. Click Process Request.

| Shopping Ca                                     | art                                                                                                   |                 |
|-------------------------------------------------|-------------------------------------------------------------------------------------------------------|-----------------|
| ① Courses                                       | You must click the "Process Request" button to COMPLETE your registration.                            | Process Request |
| Account Creation                                | Registration<br>(Phoing will be finalized upon check-out, if applicable)                              |                 |
| Additional<br>Information                       | Account information                                                                                   |                 |
| Processing Request                              | Community Name Public                                                                                 |                 |
| Registration Summary<br>1 Rem(s) Subtotal 50 00 | Circular User Same stellersal/Offsethersal Ca<br>Name Jaco Doo<br>Passionot Seese<br>Language English |                 |