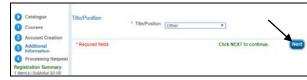

 Select Other in the Title/Position drop-down menu. Click Next.

 The Shopping Cart will appear. Click Process Request.

 A Receipt of Transaction page will appear, displaying a fee of \$0.00