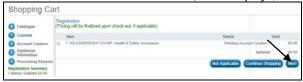

3. When prompted, click OK.

| connect2learn.yrdsb.ca says                                                             |             |        |
|-----------------------------------------------------------------------------------------|-------------|--------|
| Are you sure you want to register?  Click the "O.K." button to register, otherwise clic | ck "Cancel" |        |
|                                                                                         | ОК          | Cancel |

 Step 1 of the Shopping Cart appears. Click Next. NOTE: If the course has no fee, it will display \$0.00

 You will be prompted to create an account by filling out all details of the **Account Creation** page and then click **Next**.