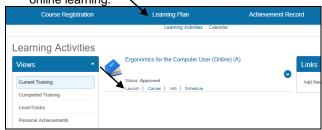

## 9. VERY IMPORTANT!

You must now LOGIN to view the online training you have just registered for and to continue registration into the other courses using the account you just created and in order to view.

 A) Access your Learning Plan to Launch your online learning.

B) Access the **Course Registration** tab to access **School Assistants Catalogue** and register for your other training.

**NOTE:** As you are now logged-in, you will not be prompted to create and account once clicking on **Register.** 