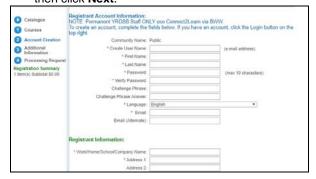

 Step 1 of the Shopping Cart appears. Click Next. NOTE: If the course has no fee, it will display \$0.00

 You will be prompted to create an account by filling out all details of the **Account Creation** page and then click **Next**.